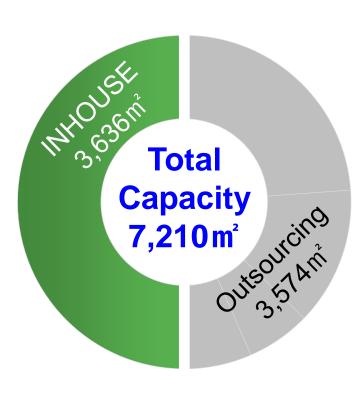

# Improved production capacity

INHOUSE production capacity 3,636m<sup>2</sup>

Factory Building

Hyvision Global Center

#### Outsourcing production capacity 3,574m<sup>2</sup>

Inhouse factory building (1st floor)

**Office Building** 

Inhouse factory building (2<sup>nd</sup> floor)

**Division** 

Outsourcing plant(1) 1,720m<sup>2</sup>