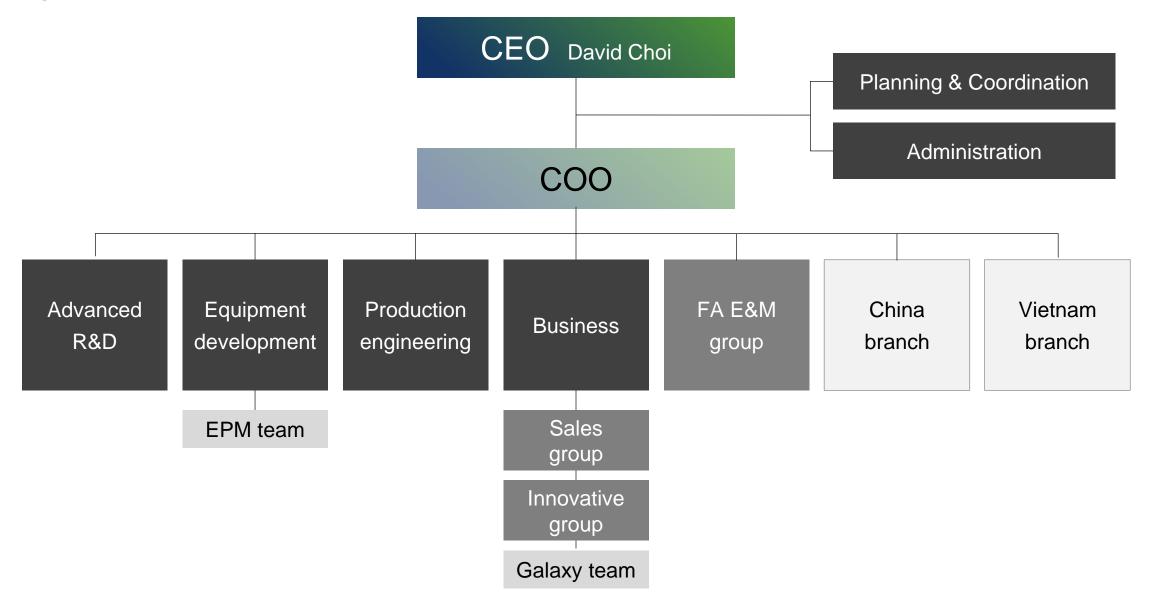

50Million dollars Export Tower awarded 2008 Korean stock market · Launched a 3D Printer brand, 'Cubicon' 2018 CCM Semi-auto Tester released 2013 **2016** Sensor Tester released Dual-camera Tester released Established IRV-Tech, a subsidiary • Established Furonteer, a subsidiary specializing in 2010 specializing in FA component FA component (merged IRV-Tech and Furonteer) · CCM Full-auto Tester released • 100Million dollars Export Tower awarded

- Built the new building (HyVISION Global Center)
- **2019** 
  - Twin Dual-para Active Align released
  - ToF Tester released
  - Grabber Board(Cphy & Dphy Combo) released

#### **•** 2020

- Triple-camera Active Align released
- V6(SBC Grabber) released

page 7

# **Product history**

[@sets : total sales volume since developed]



# Organization



### **R&D** investment for sustained growth

**R&D Engineer** 

**>70%** of total employees



**Investment in R&D** 

5%~15%

of annual sales investing in R&D



### **Investment strategy**

### Make in-house system stronger



 $\langle\!\!\langle$ 

Machine Vision SW - Camera recognition



Camera Logic - Camera grabber board - Vision camera





**Signal Measurement** 

- Source meter unit

- Open-short tester

- TEC unit



Auto Handler - Linear robot - Motion control





Camera Module - Inspection tester - Final tester - Calibration tester



Fabrication - In-house factory





# HyVISION's own core technologies



page 12

# **Strategic Component Line-up**

Image Grabber Board

### Smart Components



#### **10. Product introduction**



# **3D Printer**

#### Core technology

##