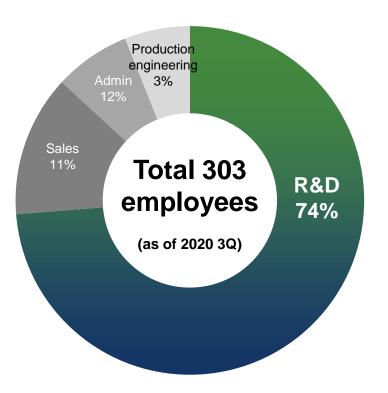

# the informatization, judgment and classification of objects.

| Name of Company  | HyVISION SYSTEM Inc.                              |
|------------------|---------------------------------------------------|
| No. of Employees | 303 (2020 3Q) (R&D 74%)                           |
| Established Date | May 14, 2002                                      |
| Paid-in Capital  | KRW 7.4 Billion (Par value 500)                   |
| Major business   | Inspection equipment for smartphone camera module |
| Specialized in   | Camera, Vision & Algorithm,<br>Robotics           |