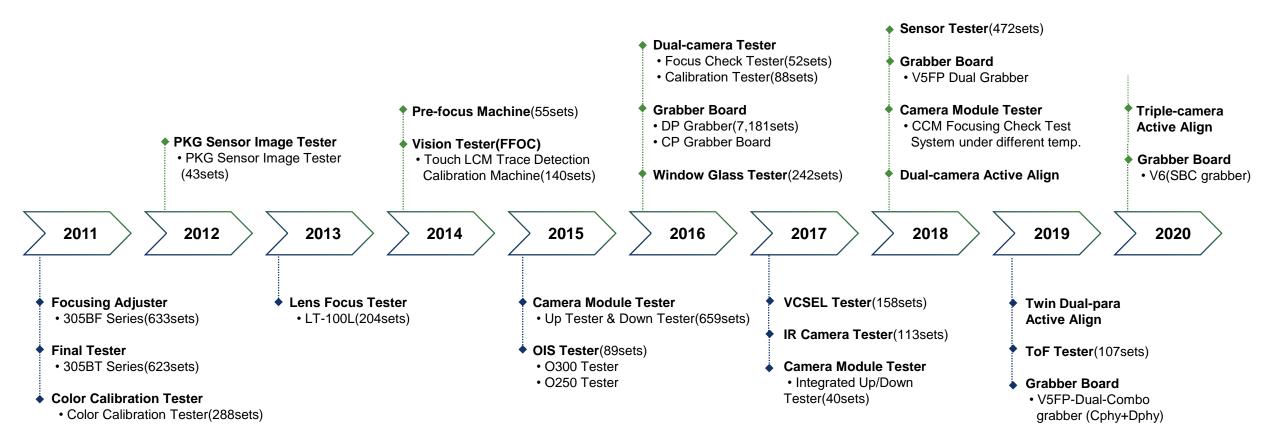

on KOSDAQ, 2015 - 50Million dollars Export Tower awarded 2008 Korean stock market · Launched a 3D Printer brand, 'Cubicon' 2018 CCM Semi-auto Tester released 2013 **2016** Sensor Tester released Dual-camera Tester released Established IRV-Tech, a subsidiary • Established Furonteer, a subsidiary specializing in 2010 specializing in FA component FA component (merged IRV-Tech and Furonteer) · CCM Full-auto Tester released • 100Million dollars Export Tower awarded

- Built the new building (HyVISION Global Center)
- **2019** 
  - Twin Dual-para Active Align released
  - ToF Tester released
  - Grabber Board(Cphy & Dphy Combo) released

#### **•** 2020

- Triple-camera Active Align released
- V6(SBC Grabber) released

page 7

# **Product history**

[@sets : total sales volume since developed]



# Organization



### **R&D** investment for sustained growth

**R&D Engineer** 

**>70%** of total employees



**Investment in R&D** 

5%~15%

of annual sales investing in R&D



### **Investment strategy**

### Make in-house system stronger



 $\langle\!\!\langle$ 

Machine Vision SW - Camera recognition



Camera Logic - Camera grabber board - Vision camera





**Signal Measurement** 

- Source meter unit

- Open-short tester

- TEC unit



Auto Handler - Linear robot - Motion control





Camera Module - Inspection tester - Final tester - Calibration tester



Fabrication - In-house factory





# HyVISION's own core technologies



page 12

# **Strategic Component Line-up**

Image Grabber Board

### Smart Components



#### **10. Product introduction**



# **3D Printer**

#### C