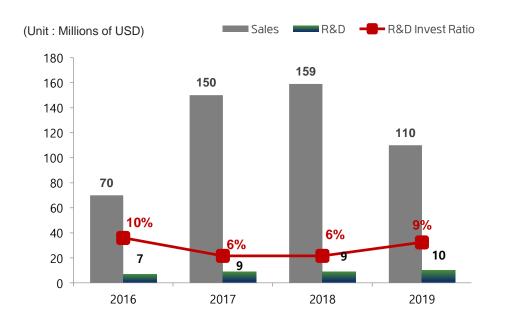

### **R&D** investment for sustained growth

**R&D Engineer** 

**>70%** of total employees

**Investment in R&D** 

5%~15%

of annual sales investing in R&D